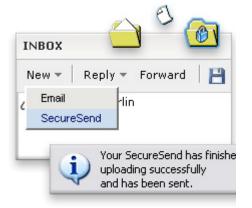

### Extra Protection for Critical or Confidential Material

BUZZCART users also enjoy the ability to send encrypted files. SecureSend <sup>™</sup>, BuzzCart's encrypted file transfer feature, lets you send files with complete confidence, knowing that your confidential data will remain secure. SecureSend uses both asynchronous 128-bit triple-DES and synchronous AES encryption to ensure safe delivery of critical data.