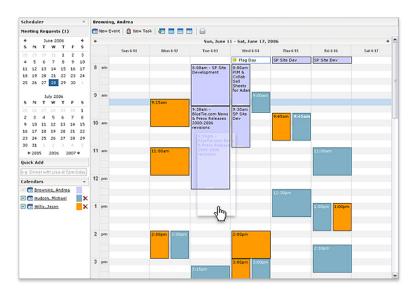

# **BuzzCart: Calendar**

BuzzCart's powerful calendaring system and integrated task management tool lets you easily schedule meetings with co-workers, view others' schedules, and collaborate on projects.

### **Easily Manage Appointments**

With BuzzCart's Calendar, scheduling appointments is simple. Just highlight a block of time and type a description. Or use QuickAdd - BuzzCart's natural language tool for scheduling appointments. Need to change an event's duration? Just resize it. Need to change the date or time? Just drag & drop. Or use the convenient rightclick menus.

### Coordinate Schedules with the Click of a Mouse

waiting for callbacks, or wasted time.

To schedule meetings or other events with friends and co-workers, you can choose to send electronic meeting invitations with a suggested date and time, or use the powerful "find first available" feature that quickly searches each invitee's calendar to identify periods of common availability.