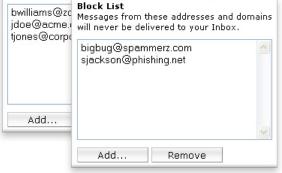

#### Safe List

Messages from these addresses and domains will never be sent to your Junk-Mail folder.

### **Comprehensive Spam & Virus Protection**

BuzzCart uses industry-leading anti-spam and anti-phishing techniques to protect every account. On the server side, BUZZCART uses a variety of spam filtering tools, including multiple Real-Time Blackhole List lookups, relay blocking, header inspection, and an advanced heuristics engine. At the individual account level you can maintain your own "safe" and "block" lists to further protect your inbox and to individually define senders as either "good" or "bad".